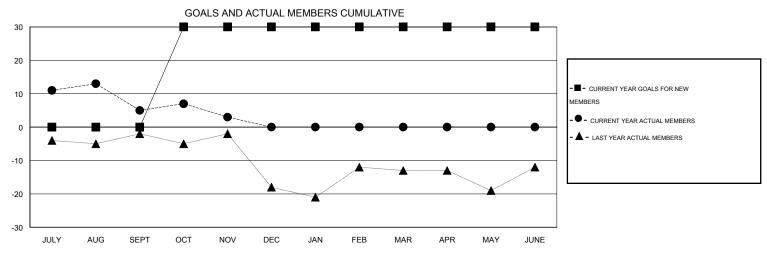

## District 201V6

Results as of: 11/30/2015

GMT: John Muller LOCATION AUSTRALIA GMT CA 7

|               |                  | Clubs            |                  |                  | Members               |                    |                                     |                    |                  |  |
|---------------|------------------|------------------|------------------|------------------|-----------------------|--------------------|-------------------------------------|--------------------|------------------|--|
|               | RESUL            | TS FOR 2015-2016 |                  |                  | RESULTS FOR 2015-2016 |                    |                                     |                    |                  |  |
| QUARTER       | NEW CLUB<br>GOAL | NEW CLUBS        | DROPPED<br>CLUBS | NET<br>GAIN/LOSS | QUARTER               | NEW MEMBER<br>GOAL | CHARTER AND<br>NEW MEMBERS<br>ADDED | DROPPED<br>MEMBERS | NET<br>GAIN/LOSS |  |
| JULY/AUG/SEPT | 0                | 0                | 0                | 0                | JULY/AUG/SEPT         | 0                  | 30                                  | 25                 | 5                |  |
| OCT/NOV/DEC   | 1                | 0                | 0                | 0                | OCT/NOV/DEC           | 30                 | 26                                  | 28                 | -2               |  |
| JAN/FEB/MAR   | 0                | 0                | 0                | 0                | JAN/FEB/MAR           | 0                  | 0                                   | 0                  | 0                |  |
| APR/MAY/JUNE  | 0                | 0                | 0                | 0                | APR/MAY/JUNE          | 0                  | 0                                   | 0                  | 0                |  |